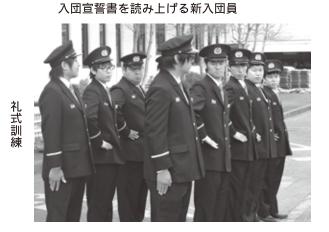

春の彩り 令和を迎える ~小宅古墳群~

新たに10名が入団 4月14日(日)、町消防団 した。式終了後は、新入団 した。式終了後は、新入団 した。式終了後は、新入団 した。式終了後は、新入団 した。式終了後は、新入団 ら令などの基本動作の指導 そ受けました。