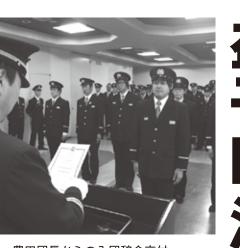

春の彩り 令和を迎える ~小宅古墳群~

新たに10名が入団 4月14日(日)、町消防団 した。式終了後は、新入団 した。式終了後は、新入団 した。式終了後は、新入団 した。式終了後は、新入団 した。式終了後は、新入団 ら令などの基本動作の指導 そ受けました。