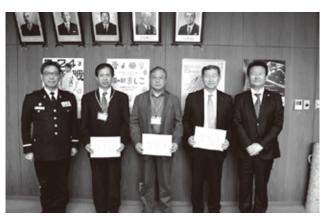

また、補助教材として3年生全員に「とちぎの農業」、 5年生全員に「農業とわたしたちのくらし」も寄贈してい ただきました。今後の社会科の授業や総合的な学習の時間 の授業で農業に対する理解を深めるために活用していきた いと思います。

ありがとうございました。

(左から)諸石本部長、森卓夫さん、菅又力さん、 岩崎忠彦さん、大塚町長

### 自衛官募集相談員に3名委嘱 小松﨑さんが功労賞を受賞

4月8日(月)、自衛官募集相談員として、森卓夫さん、 菅又力さん、岩崎忠彦さんの3名が自衛隊栃木地方協力本 部長と町長から委嘱されました。また、小松崎正さんが募 集相談員委嘱期間満了となり、自衛官募集相談員功労賞が 贈られました。

自衛官募集相談員は、町が行 うこととされている自衛官募集 事務のうち、広報宣伝活動の一 環の事務を担い、個人の好意に 基づいて、志願者に関する情報 の提供や、地方協力本部の行う 募集のための広報に対する援助 などを行っています。