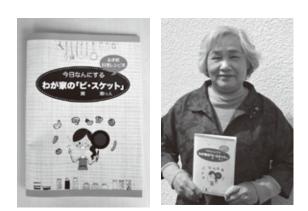

▲料理レシピ本と鈴木きみいさん

### 10年間の集大成を形に

山本にお住まいの栃木県女性農業士、鈴木きみいさんが料理 レシピ本「わが家の「ビスケット(微・助っ人)」」を3月に 1,000 部作成し、町に 200 部を寄贈していただきました。

鈴木さんはいきいき講座町民編の料理教室の講師を務め、積 み重ねられてきた10年間の集大成を、活動の証として、作成さ れたものです。掲載されている料理の写真は、ご自身が撮影さ れました。「旬の食材を食べることで元気になれる」、という思 いが、レシピ同様に本にも込められています。