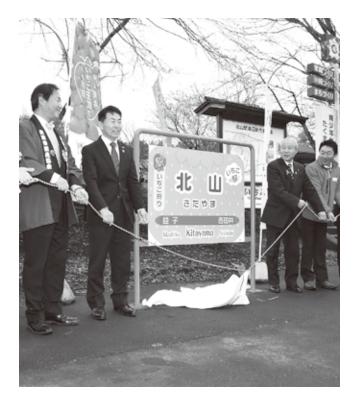

7 広報ましこ

「いちごの駅北山」駅名標除幕式の様子

たまな通信

### **アフターDC**(デスティネーションキャンペーン) 「いちごの駅」を PR

3月31日(日)、真岡鐡道北山駅において、「いちごの駅 北山」をPRするセレモニーが行われました。 人気の観光スポットであるいちご団地まで徒歩約5分という 好立地にある北山駅を「いちごの駅」として盛り上げるため、 当日は「いちごの駅 北山」の駅名標の除幕式が行われ、 電車から降りた観光客の方々を地域住民の皆さんと益子 DC 旅行商品造成実行委員がお出迎えし、駅前広場では甘酒の 振る舞いや抽選会が実施されました。